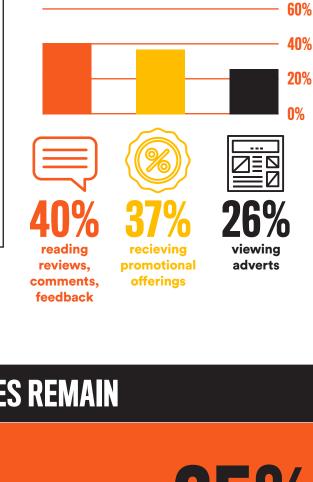

### say **social media** influences their online shopping behavior.

THE INFLUENCES

100%

80%

data into intelligent and actionable **insight'** one of their greatest challenges

hacked using their mobile/smartphone