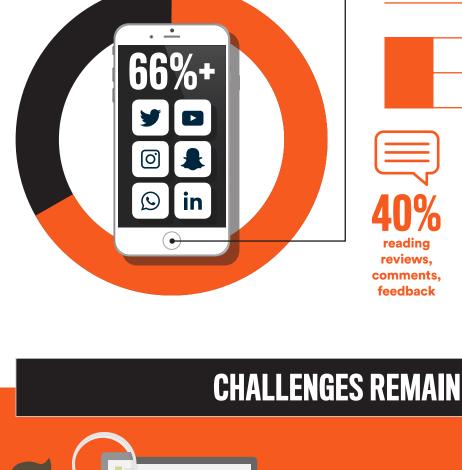

### say **social media** influences their online shopping behavior.

THE INFLUENCES

100%

80%

data into intelligent and actionable **insight'** one of their greatest challenges

hacked using their mobile/smartphone