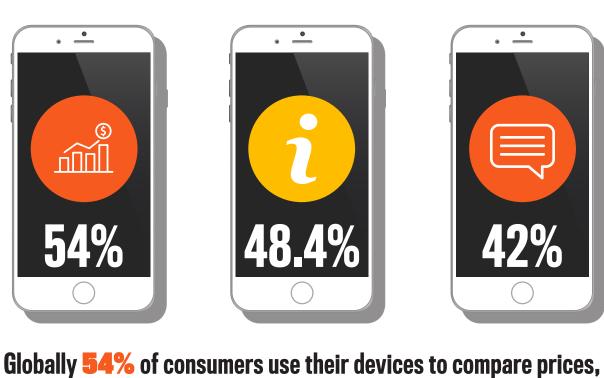

# **WHAT DO SHOPPERS WANT?**

others search for product information (48.4%) and reviews (42%)

THE IMPACT OF GUEST WI-FI